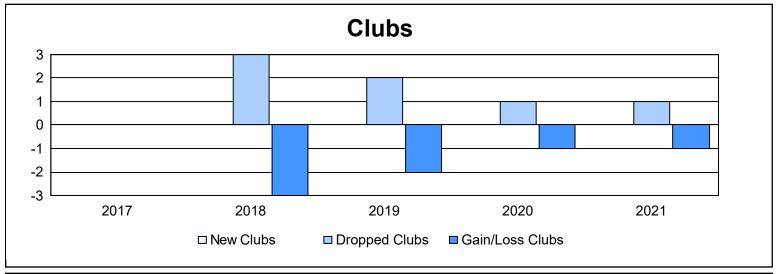

District 14 P

As of June 2021 Cumulative

| Year      | New<br>Clubs | Dropped<br>Clubs | Gain/<br>Loss<br>Clubs | New<br>Members | Charter<br>Members | Reinstate<br>Members | Transfer<br>Members | Total<br>Member<br>Added | Total<br>Members<br>Dropped | Gain/<br>Loss<br>Members |
|-----------|--------------|------------------|------------------------|----------------|--------------------|----------------------|---------------------|--------------------------|-----------------------------|--------------------------|
| 2016-2017 | 0            | 0                | 0                      | 68             | 0                  | 2                    | 10                  | 80                       | 101                         | -21                      |
| 2017-2018 | 0            | 3                | -3                     | 90             | 4                  | 8                    | 14                  | 116                      | 210                         | -94                      |
| 2018-2019 | 0            | 2                | -2                     | 66             | 0                  | 4                    | 15                  | 85                       | 137                         | -52                      |
| 2019-2020 | 0            | 1                | -1                     | 50             | 0                  | 4                    | 6                   | 60                       | 140                         | -80                      |
| 2020-2021 | 0            | 1                | -1                     | 51             | 0                  | 1                    | 2                   | 54                       | 101                         | -47                      |
| Average   | 0            | 1                | -1                     | 65             | 1                  | 4                    | 9                   | 79                       | 138                         | -59                      |